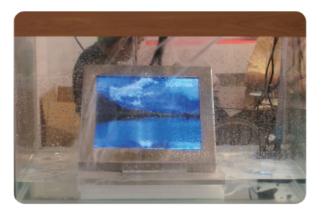

r VESA mounting or Panel mount/wall mount options. Moreover, all major TV and TV mount manufacturers follow VESA standardized screw-hole positions to ensure that the products are compatible with one another.

## **IP66 Assembly Structure**



**ACNODES** 

## **IP66 Assembly Structure (Continue)**

With IP66 fully stainless steel provides complete protection against outside contact with electronic and electrical components. IP66 offers protection against harmful deposits of dust and strong water jets from any direction against the enclosure. Furthermore, IP66 is stronger than IP65. Moreover, IP66 also offers complete protection from oil and other non-corrosive material. If customers are looking for customization on hinges, latches or locks. Acnodes are very good at helping our customers.



Test for protection against water-1



Test for protection against water-2