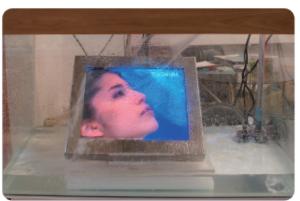

nt options. Moreover, all major TV and TV mount manufacturers follow VESA standardized screw-hole positions to ensure that the products are compatible with one another.

## **IP66 Assembly Structure**



**ACNODES** 

## **IP66 Assembly Structure (Continue)**

With IP66 fully stainless steel provides complete protection against outside contact with electronic and electrical components. IP66 offers protection against harmful deposits of dust and strong water jets from any direction against the enclosure. Furthermore, IP66 is stronger than IP65. Moreover, IP66 also offers complete protection from oil and other non-corrosive material. If customers are looking for customization on hinges, latches or locks. Acnodes are very good at helping our customers.



Test for protection against water-1



Test for protection against water-2