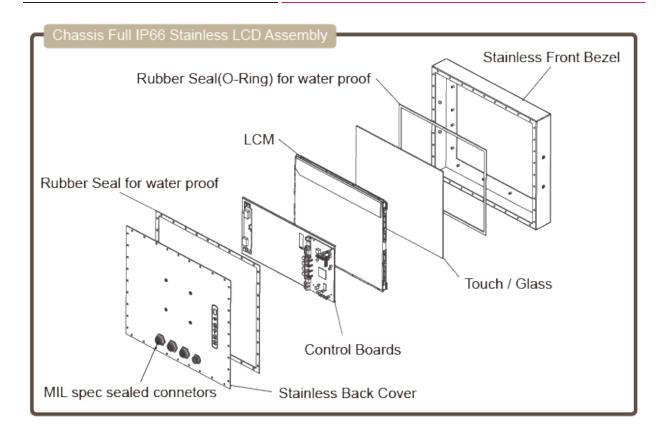

## **IP66 Assembly Structure**

**ACNODES** 

## **IP66 Assembly Structure (Continue)**

With IP66 fully stainless steel provides complete protection against outside contact with electronic and electrical components. IP66 offers protection against harmful deposits of dust and strong water jets from any direction against the enclosure. Furthermore, IP66 is stronger than IP65. Moreover, IP66 also offers complete protection from oil and other non-corrosive material. If customers are looking for customization on hinges, latches or locks. Acnodes are very good at helping our customers.