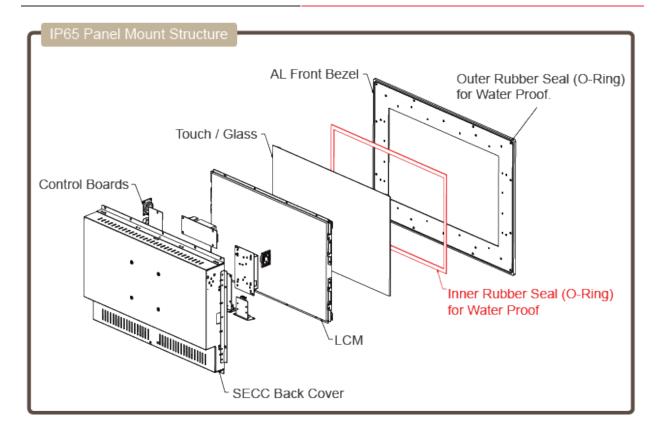

#### **IP65 Panel Mount Structure**

IP rating defines levels of sealing effectiveness of electrical enclosures against forces from foreign bodies, tools, solid particles or moisture. In IP rating, the first number refers to the protection against solid particles, for example dust. Moreover, the second number means the level of protection against liquids, such as water. Larger number of each digit, it means greater power of protection. Therefore, to get more protection or higher protection, users can choose the larger numbers of IP rating.

**ACNODES** 

There are different number of combinations when comes to IP ratings.IP65 offers protection against multi-directional and low-pressure water jets. Furthermore, IP65 also provides complete protection from dust, oil, and other non-corrosive material. Acnodes also offers panel mount monitors with fully IP65 rated to the market for industrial industries.

All of Acnodes' IP65 product series goes through the standard testing procedures (test reports) to check the design reliability. Our design meets IP65 rating requirement. Mostly of Acnodes' aluminum front bezel of panel mount monitor provides two mounting types, VESA mount or panel mount.

VESA mount is a standard mounting for flat panels, and also known as the Flat Display Mounting Interface (FDMI). Furthermore, most of the video electronics standards association, such as TV and monitor offer VESA mounting or Panel mount/wall mount options. Moreover, all major TV and TV mount manufacturers follow VESA standardized screw-hole positions to ensure that the products are compatible with one another.